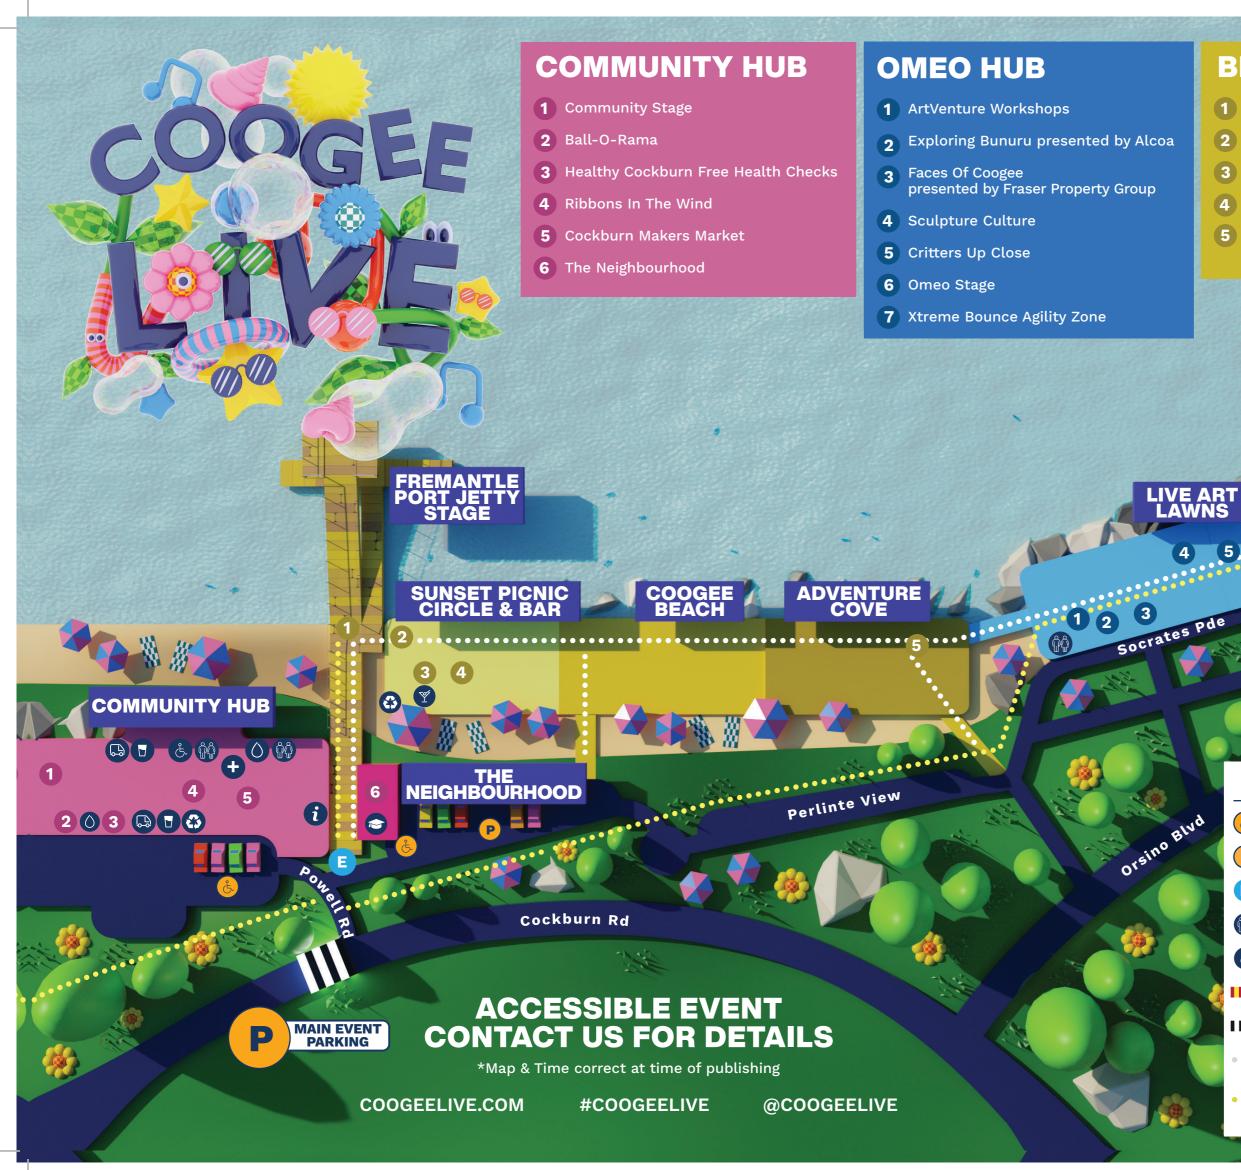

## **BEACH ZONE**

- **1** Fremantle Ports Jetty Stage
- **2** The Great Mermaid Migration
- **3** Chameleon Beach Bar
- **4** Sunset Picnic Spot
- 5 Sandcastle Comp hosted by Jetts South Fremantle

**OMEO STAGE** 

6

## LEGEND

P

Y

ACROD Parking

+C

- P Parking
- 🔁 Main Entry Point
- Toilets
- & Accessible Toilets
- Road Closure
- **IIII** Lollipop Crossing
- ••• Beach Trail
- •••• Walking Shared Path / Disabled Access

| i          | Info Tent                  |
|------------|----------------------------|
| $\bigcirc$ | Water Fountain             |
| Ð          | First Aid                  |
|            | Drinks                     |
|            | Food Truck                 |
| Y          | Bar                        |
| 3          | Waste Station              |
| 6          | Waste Education<br>Station |

PARKING THIS WAY

PARKING THIS WAY

> OMEO LAWN

P

00